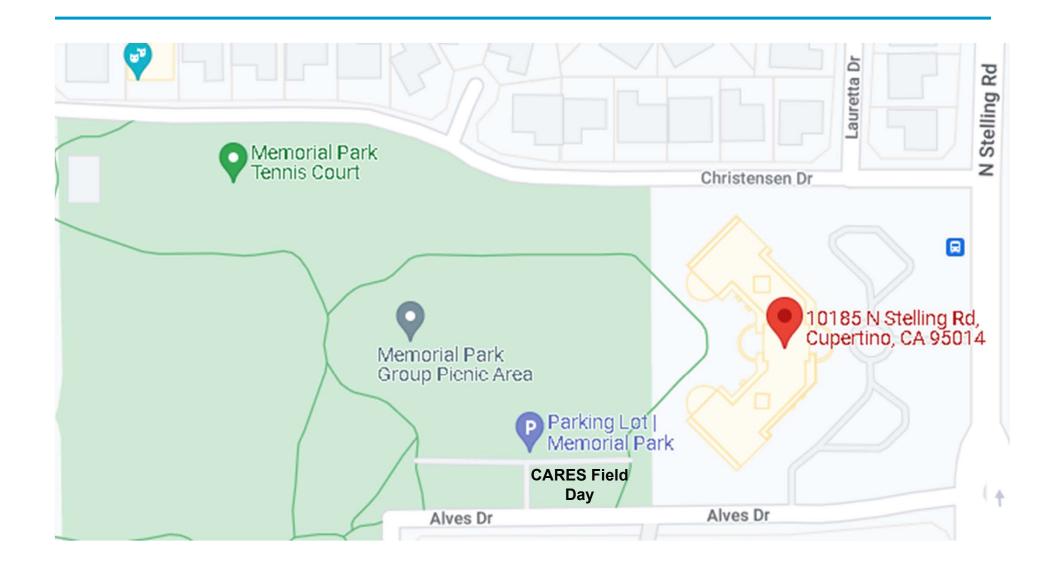

### **CARES Field Day Plan**

- CARES Call Sign: K6KP
- GOTA Station Call Sign: AG6GX
- Field Day Class and Section: **2F SCV**
- ARRL Class **F** is EOC designation
- Cupertino EOC Activation Number: CUP-24-32T
- EOC activated and operating on 100% emergency power
- Location:

06/06/2024

- Quinlan Community Center rear south parking lot
  - 10185 N Stelling Rd, Cupertino

NOTE: No need to establish or maintain an ICS-214 or ICS-309

Cupertino ARES/RACE